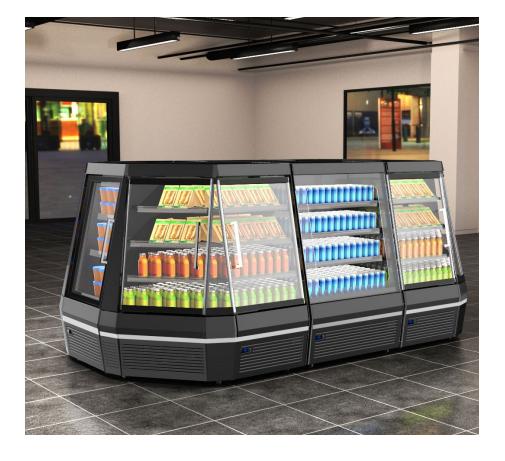

# Maximise display area possibilities

A versatile plug-in cabinet series that gives customers multiple points of contact, improving the sales.

SV8 PI is a product line especially targeted for check-out area promotions. It offers a great combination of refrigerated cabinets and dry shelves with perfect product visibility units to ensure limitless possibilities for shopfittings.

Maximise the refrigerated display area combining the energy efficient SV8 refrigerated cabinets next to the ambient cabinet. The combination of refrigerated and ambient shelving enables an impressive display possibilities for many brands and categories.

A thoughtful layout benefits both the quick shopper and the browser taking the longer way around.

- Large and attractive display surface area with wide range of models
- Attractive store layout with ambient shelving solutions
- Ergonomic height for more comfortable shopping and for loading the goods
- Designed for all product categories and for seasonal product offerings
- High quality cooling technology with natural refrigerant R290