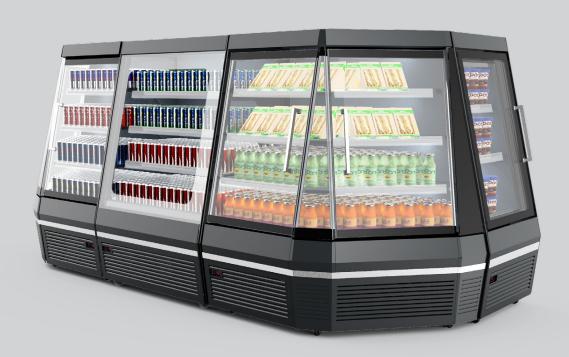

# Maximise display area possibilities

A versatile plug-in cabinet series that gives customers multiple points of contact, improving the sales.

SV8 PI is a product line especially targeted for check-out area promotions. It offers a great combination of refrigerated cabinets and dry shelves with perfect product visibility units to ensure limitless possibilities for shopfittings.

Maximise the refrigerated display area combining the energy efficient SV8 refrigerated cabinets next to the ambient cabinet. The combination of refrigerated and ambient shelving enables an impressive display possibilities for many brands and categories.

A thoughtful layout benefits both the quick shopper and the browser taking the longer way around.

- Large and attractive display surface area with wide range of models
- Attractive store layout with ambient shelving solutions
- Ergonomic height for more comfortable shopping and for loading the goods
- Designed for all product categories and for seasonal product offerings
- High quality cooling technology with natural refrigerant R290