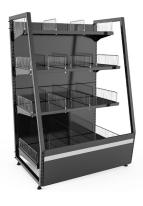

Maximise the refrigerated display area combining the energy efficient SV8 refrigerated cabinets next to the ambient cabinet. The combination of refrigerated and ambient shelving enables an impressive display possibilities for many brands and categories.

#### **OPTIONAL ACCESSORIES**

- Selection RAL colors
- Additional 3rd row of shelf incl.
  LED lighting and price ticket rail
- Customised branding

- Dry shelving options
- 2nd back wall
- Adjustable feet

#### Adjustable feet

SV8 PI offers a great combination of refrigerated cabinets and dry shelves with perfect product visibility.