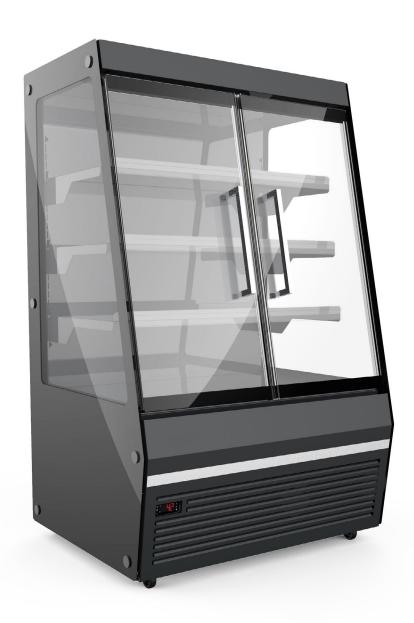

### **SV8 PI**

#### Semi-vertical multideck



Enabling every store to be unique!

## Designed for all product categories



# Maximise display area possibilities

A versatile plug-in cabinet series that gives customers multiple points of contact, improving the sales.

SV8 PI is a product line especially targeted for check-out area promotions. It offers a great combination of refrigerated cabinets and dry shelves with perfect product visibility units to ensure limitless possibilities for shopfittings.

Maximise the refrigerated display area combining the energy efficient SV8 refrigerated cabinets next to the ambient cabinet. The combination of refrigerated and ambient shelving enables an impressive display possibilities for many brands and categories.

A thoughtful layout benefits both the quick shopper and the browser taking the lon