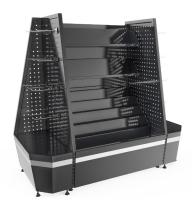

Maximise the refrigerated display area combining the energy efficient SV8 refrigerated cabinets next to the ambient cabinet. The combination of refrigerated and ambient shelving enables an impressive display possibilities for many brands and categories.

#### **OPTIONAL ACCESSORIES**

- Selection RAL colors
- Additional 3rd row of shelf incl.
  LED lighting and price ticket rail
- Customised branding

- Dry shelving options
- 2nd back wall
- Adjustable feet