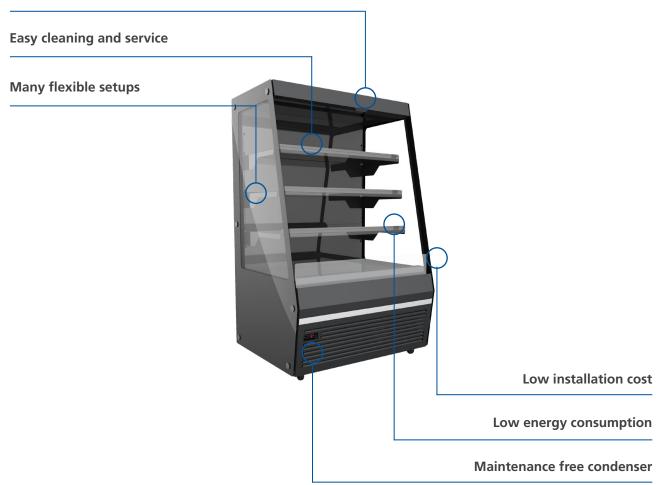

#### **STANDARD EQUIPMENT**

- Plug-in, automatic defrost water evaporation
- Fan assisted air-circulation
- LED lighting on canopy and shelf 6500K
- End walls panoramic glass
- 40mm price ticket rail
- Two shelves (0-10%)
- Two fixed wheels and two rotated wheels with brake

- Manual night blind
- Double glass doors (GD)
- Triple glass doors (F/FC GD)
- Dixell controller with Modbus-IF
- Solid end walls (F/FC GD)
- Maintenance free condenser
- Inside/outside colour: RAL 9005 black