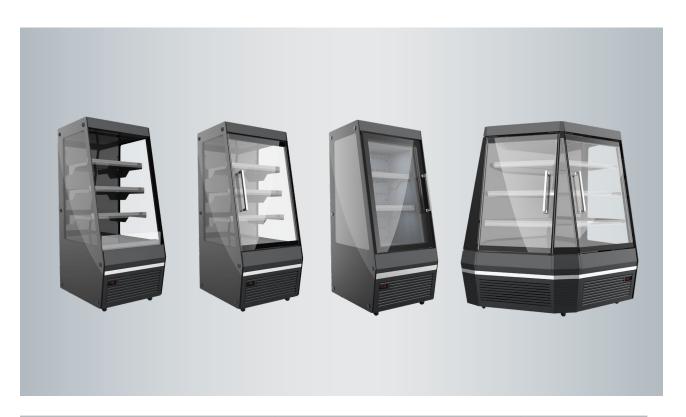

|                         | SV8 PI C | SV8 PI GD/SGD  | SV8 PI F/FC GD | SV8 PI C 45L/R |
|-------------------------|----------|----------------|----------------|----------------|
| External length (mm)    | 600, 900 | 600, 900, 1200 | 600            | 1200           |
| External height (mm)    | 1400     | 1400           | 1400           | 1400           |
| External depth (mm)     | 700      | 700            | 700            | 700            |
| Temperature range (°C)  | 3M2      | 3M0            | 3L1 / 3M0      | 3M0            |
| Refrigerants            | R290     | R290           | R290           | R290           |
| Energy efficiency class | C A D A  | BA             | C A            | BAG            |

SV8 PI 60-140-C-GD

#### SV8 PI 60-140-C-GD

#### SV8 PI 90-140-C-GD

#### SV8 PI 120-140-C-GD