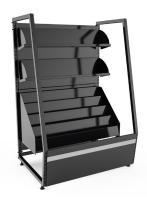

Maximise the refrigerated display area combining the energy efficient SV8 refrigerated cabinets next to the ambient cabinet. The combination of refrigerated and ambient shelving enables an impressive display possibilities for many brands and categories.

#### **OPTIONAL ACCESSORIES**

- Selection RAL colors
- Additional 3rd row of shelf incl.
  LED lighting and price ticket rail
- Customised branding

- Dry shelving options
- 2nd back wall
- Adjustable feet

#### Adjustable feet

SV8 PI offers a great combination of refrigerated cabinets and dry shelves with perfect product visibility.