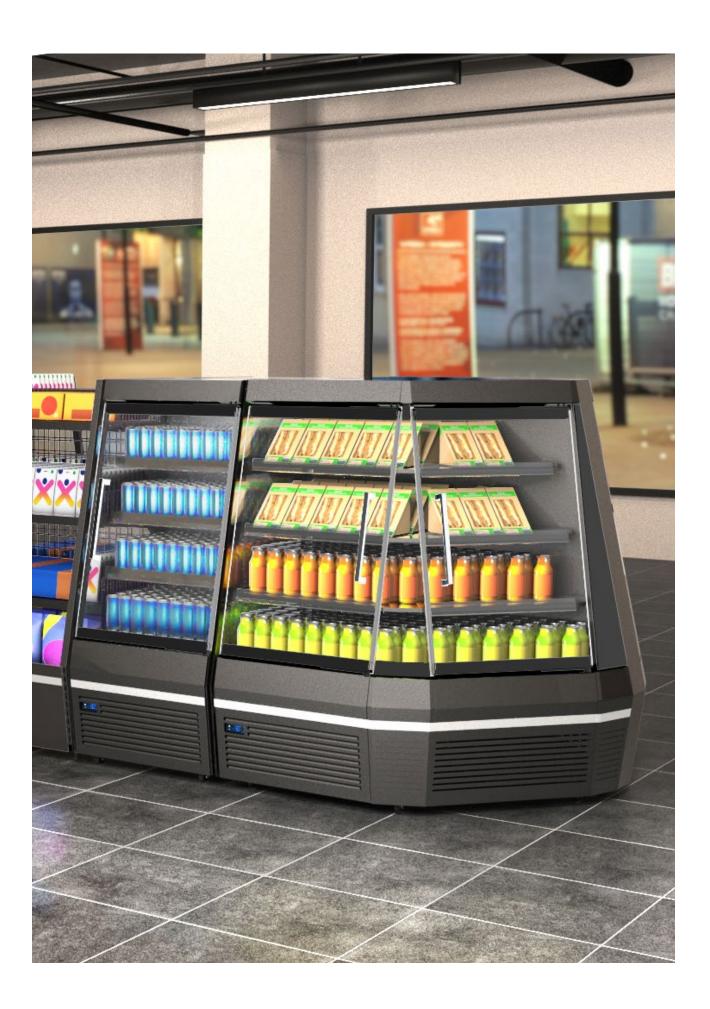

# Maximise display area possibilities

A versatile plug-in cabinet series that gives customers multiple points of contact, improving the sales.

SV8 PI is a product line especially targeted for check-out area promotions. It offers a great combination of refrigerated cabinets and dry shelves with perfect product visibility units to ensure limitless possibilities for shopfittings.

Maximise the refrigerated display area combining the energy efficient SV8 refrigerated cabinets next to the ambient cabinet. The combination of refrigerated and ambient shelving enables an impressive display possibilities for many brands and categories.

A thoughtful layout benefits both the quick shopper and the browser taking the longer way around.

- Large and attractive display surface area with wide range of models
- Attractive store layout with ambient shelving solutions
- Ergonomic height for more comfortable shopping and for loading the goods
- Designed for all product categories and for seasonal product offerings
- High quality cooling technology with natural refrigerant R290